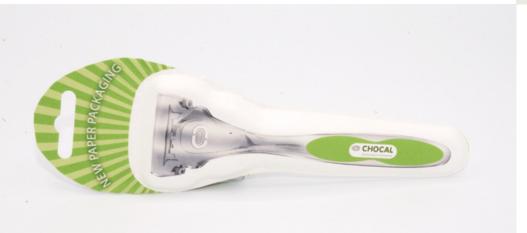

#### Stunning Aesthetics

Our moulded packaging stands out with its meticulously crafted, close-contoured design, ensuring a captivating presentation every time.

### **Cost Saving Sustainability**

STEP 1:

Replace plastic or pulp tray with a Chocal paper tray.

**STEP 2:** 

Eliminate the folding carton while the tray is transformed into a blister.

Truly sustainable packaging!