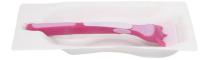

### **Cost Saving Sustainability**

STEP 1:

Replace plastic or pulp tray with a Chocal paper tray.

**STEP 2:** 

Eliminate the folding carton while the tray is transformed into a blister.

Truly sustainable packaging!

### Say goodbye to excessive packaging:

The right material and as little of it as possible!
Our sustainable all-in-one solution enables:

- √ 50% Cost Savings
- √ 82% CO2 Reduction
- √ 70% Material Savings